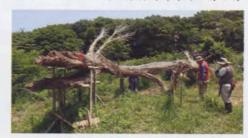

エコ エコの保全で刈ったヨシで作られた「見沼の龍 龍神マルコ」には、筒 の中に巣を作るハチがやって来ました。幼虫のエサとしてガの幼虫を狩るチビド ロバチの仲間や、他のハチの巣内に産卵するオオコンボウヤセバチなどです。筒 の中に巣を作るハチたちは、人の手が適度に入った里山、自然と人の生活のバラ ンスが保たれている場所に多く見られます。そうした場所にはハチたちやそのエシロスジフデアシハナバチ サ、寄生者をも含めた多くの生きものの営みがあるのです。

メミズムシ

チビアオゴミムシ

「見沼の龍 龍神マルコ